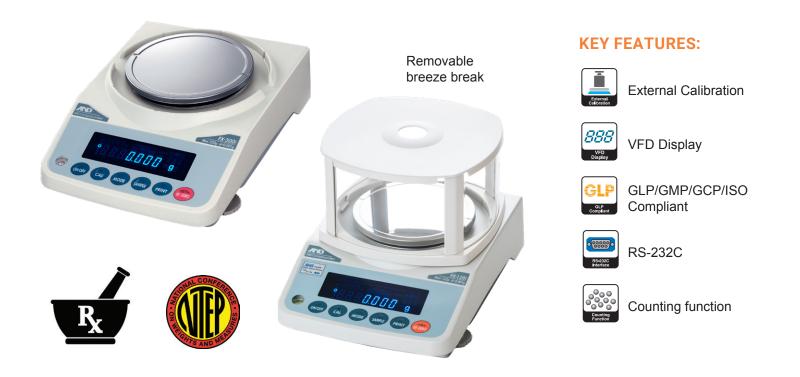

## **FXi Series**

# **Pharmacy Compounding Balances**

#### All dispensing pharmacies are required to have at least one Class A balance on hand at all times.

The FXi Series balances have met the rigorous standards set forth by the National Conference of Weights and Measures Handbook 44, for legal-for-trade use. The FXi balances are ideal for pharmacy applications that require speed, accuracy and regulatory compliance.

- Perfect for applications such as compounding, pill counting, and prescription filling.
- Meets Handbook 44 Requirements for a "Class A" Prescription / Legal for Trade Balance
- IP-54 splash proof rating ensures protection against dust and spills.
- GLP/GMP/ISO compliance.

- · One-Second stabilization time.
- Standard RS232 with optional USB or Ethernet, which allow for data transfer to a printer, computer or other devices for record-keeping.
- Built-in overload protection helps prevent damage to the balance if it accidentally exceeds its weight capacity.
- · Aluminum housing with stainless steel weigh pan.