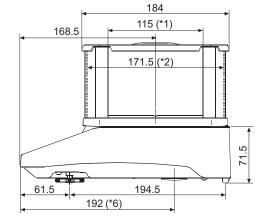

#### Dimensions (mm)

FX-300iN

4622 Runway Boulevard Ann Arbor, MI 48108 888-726-5931 or 408-263-5333 andweighing.com

### **Specifications**

|--|

| Model                                        |                        | FX-300iN                                                     |
|----------------------------------------------|------------------------|--------------------------------------------------------------|
| Weighing capacity                            |                        | 320 g                                                        |
| Readability                                  |                        | 0.001 g (d) value, 0.01 g (e) value (NTEP Class II)          |
| Repeatability (Std. Deviation)               |                        | 0.001 g                                                      |
| Units of measure                             | 9                      | gram, ounce, pound, troy ounce, metric carat, pennyweight    |
| Linearity                                    |                        | ±0.002 g                                                     |
| Stabilization Time                           |                        | 1 second                                                     |
| Sensitivity Drift (10°C to 30°C / 50°F-80°F) |                        | ±2 ppm/°C                                                    |
| Operating Temperature                        |                        | 5°C to 40°C (41°F to 104°F), 85%RH or less (No condensation) |
| Display Type                                 |                        | Vacuum Fluorescent Display (VFD)                             |
| Display Refresh Rate                         |                        | 5 times/second, 10 times/second, 20 times/second             |
| Counting Mode                                | Minimum Unit Mass      | 0.001 g                                                      |
|                                              | Number of Samples      | 5, 10, 25, 50 or 100 pieces                                  |
| Percent Mode                                 | Minimum 100% Ref. Mass | 0.100 g                                                      |
|                                              | Minimum 100% Display   | 0.01%, 0.1%, 1% (Depends on reference mass stored)           |
| Standard Interface                           |                        | RS232C                                                       |
| Weighing Pan                                 |                        | 130 mm (5.1")                                                |
| Calibration                                  |                        | External Calibration                                         |
| External Dimensions (WxDxH)                  |                        | 193 x 262.5 x 85.5 mm (8.25 x 10.3 x 3.4 inches)             |
| Power Consumption                            |                        | 11VA (supplied by AC adapter)                                |
| Net Weight                                   |                        | 5.5 lb                                                       |