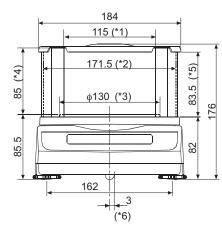

#### Dimensions (mm)

FX-300iN

4622 Runway Boulevard Ann Arbor, MI 48108 888-726-5931 or 408-263-5333 andweighing.com

### **Specifications**

|--|

| Model                                        |                        | FX-300iN                                                     |
|----------------------------------------------|------------------------|--------------------------------------------------------------|
| Weighing capacity                            |                        | 320 g                                                        |
| Readability                                  |                        | 0.001 g (d) value, 0.01 g (e) value (NTEP Class II)          |
| Repeatability (Std. Deviation)               |                        | 0.001 g                                                      |
| Units of measure                             | 9                      | gram, ounce, pound, troy ounce, metric carat, pennyweight    |
| Linearity                                    |                        | ±0.002 g                                                     |
| Stabilization Time                           |                        | 1 second                                                     |
| Sensitivity Drift (10°C to 30°C / 50°F-80°F) |                        | ±2 ppm/°C                                                    |
| Operating Temperature                        |                        | 5°C to 40°C (41°F to 104°F), 85%RH or less (No condensation) |
| Display Type                                 |                        | Vacuum Fluorescent Display (VFD)                             |
| Display Refresh Rate                         |                        | 5 times/second, 10 times/second, 20 times/second             |
| Counting Mode                                | Minimum Unit Mass      | 0.001 g                                                      |
|                                              | Number of Samples      | 5, 10, 25, 50 or 100 pieces                                  |
| Percent Mode                                 | Minimum 100% Ref. Mass | 0.100 g                                                      |
|                                              | Minimum 100% Display   | 0.01%, 0.1%, 1% (Depends on reference mass stored)           |
| Standard Interface                           |                        | RS232C                                                       |
| Weighing Pan                                 |                        | 130 mm (5.1")                                                |
| Calibration                                  |                        | External Calibration                                         |
| External Dimensions (WxDxH)                  |                        | 193 x 262.5 x 85.5 mm (8.25 x 10.3 x 3.4 inches)             |
| Power Consumption                            |                        | 11VA (supplied by AC adapter)                                |
| Net Weight                                   |                        | 5.5 lb                                                       |