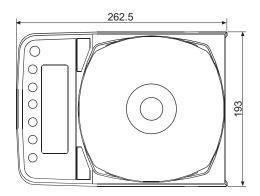

#### Dimensions (mm)

FX-300iN

4622 Runway Boulevard Ann Arbor, MI 48108 888-726-5931 or 408-263-5333 andweighing.com

### **Specifications**

|--|

| Model                                        |                        | FX-300iN                                                     |
|----------------------------------------------|------------------------|--------------------------------------------------------------|
| Weighing capacity                            |                        | 320 g                                                        |
| Readability                                  |                        | 0.001 g (d) value, 0.01 g (e) value (NTEP Class II)          |
| Repeatability (Std. Deviation)               |                        | 0.001 g                                                      |
| Units of measure                             | 9                      | gram, ounce, pound, troy ounce, metric carat, pennyweight    |
| Linearity                                    |                        | ±0.002 g                                                     |
| Stabilization Time                           |                        | 1 second                                                     |
| Sensitivity Drift (10°C to 30°C / 50°F-80°F) |                        | ±2 ppm/°C                                                    |
| Operating Temperature                        |                        | 5°C to 40°C (41°F to 104°F), 85%RH or less (No condensation) |
| Display Type                                 |                        | Vacuum Fluorescent Display (VFD)                             |
| Display Refresh Rate                         |                        | 5 times/second, 10 times/second, 20 times/second             |
| Counting Mode                                | Minimum Unit Mass      | 0.001 g                                                      |
|                                              | Number of Samples      | 5, 10, 25, 50 or 100 pieces                                  |
| Percent Mode                                 | Minimum 100% Ref. Mass | 0.100 g                                                      |
|                                              | Minimum 100% Display   | 0.01%, 0.1%, 1% (Depends on reference mass stored)           |
| Standard Interface                           |                        | RS232C                                                       |
| Weighing Pan                                 |                        | 130 mm (5.1")                                                |
| Calibration                                  |                        | External Calibration                                         |
| External Dimensions (WxDxH)                  |                        | 193 x 262.5 x 85.5 mm (8.25 x 10.3 x 3.4 inches)             |
| Power Consumption                            |                        | 11VA (supplied by AC adapter)                                |
| Net Weight                                   |                        | 5.5 lb                                                       |