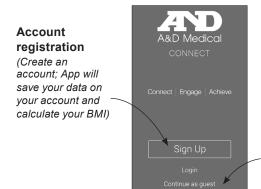

# 3. Account registration, device setup and pair-up.

Follow the A&D Connect app instructions for account registration and device setup/connection process.

### **Guest mode**

(Reading is saved on device memory but not in your account)