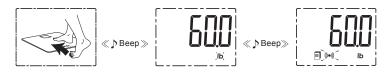

# 4. Start measuring

Be sure to select your "P#" on the scale. Guest User should select "P8".

- On the scale, press and hold "SET" button for about 3s to enter setting mode. Once "P1" flashes, press the function button ▲ or ▼ to select your "P#" among P1 to P8. Press "SET" button to lock it.
- Step on the platform when the scale displays "0.0". Stand still until the unit (lb/kg) stop flashing.
- A beep sound will indicate to step off and the scale will display your weight value
- Data transmission will process automatically if paired successfully.

#### 5. Multiuser

- Up to 8 people can use and store reading on the scale.
- Be sure to select your "P#" on the scale. Guest User should select "P8".
- Follow the steps above to start measuring