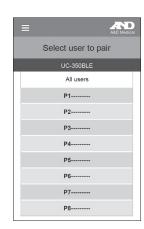

# 3a. Device setup

Select UC-350BLE from device setup screen.

Select User ID among P1 to P7.

NOTE: Remember your "P#" to ensure data is stored under correct user.

Symbol [ ] will appear on the LCD, if paring is successful.

See the manual for more details.