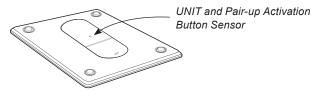

#### 3b. Pair-up

Ensure the *Bluetooth*<sup>®</sup> function of the mobile device is ON. Press and hold UNIT button in the back of the scale to start pair-up.

Symbol  $_0$  and symbol  $_0$  will be shown on the LCD alternatively, indicating pair-up is proceeding.