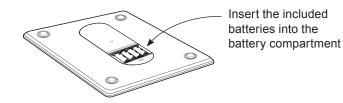

### **ENGLISH**

1. Initialize and install the batteries.

2. Download the free "A&D Connect" app.