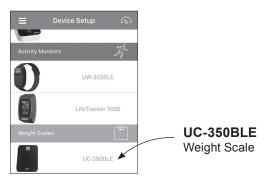

# **PLUSCONNECT**

Wireless Weight Scale UC-350BLE

### **ENGLISH**

1. Initialize and install the batteries.



2. Download the free "A&D Connect" app.







# 3. Account registration, device setup and pair-up.

Follow the A&D Connect app instructions for account registration and device setup/connection process.



### **Guest mode**

(Reading is saved on device memory but not in your account)

# 3a. Device setup

Select UC-350BLE from device setup screen.



#### 3b. Pair-up

Ensure the *Bluetooth*<sup>®</sup> function of the mobile device is ON. Press and hold UNIT button in the back of the scale to start pair-up.



Symbol  $_0$  and symbol  $_0$  will be shown on the LCD alternatively, indicating pair-up is proceeding.



Select User ID among P1 to P7.

NOTE: Remember your "P#" to ensure data is stored under correct user.

Symbol [ ] will appear on the LCD, if paring is successful.

See the manual for more details.

# 4. Start measuring

Be sure to select your "P#" on the scale. Guest User should select "P8".

- On the scale, press and hold "SET" button for about 3s to enter setting mode. Once "P1" flashes, press the function button ▲ or ▼ to select your "P#" among P1 to P8. Press "SET" button to lock it.
- Step on the platform when the s