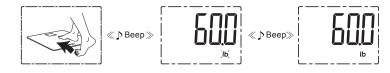

#### 6. Offline measurement

Even when you don't have your phone, the weight data is stored in your ID memory and transmitted next time the scale is connected with your phone (max 30 memory).

Be sure to select your "P#" on the scale. Guest User should select "P8".

- Position the scale on a flat, hard surface.
- Step onto the scale platform and remain still until the unit (lb/kg) stop flashing.
- A beep sound will indicate to step off and the scale will display your weight value
- The scale will automatically turn off after a few seconds.